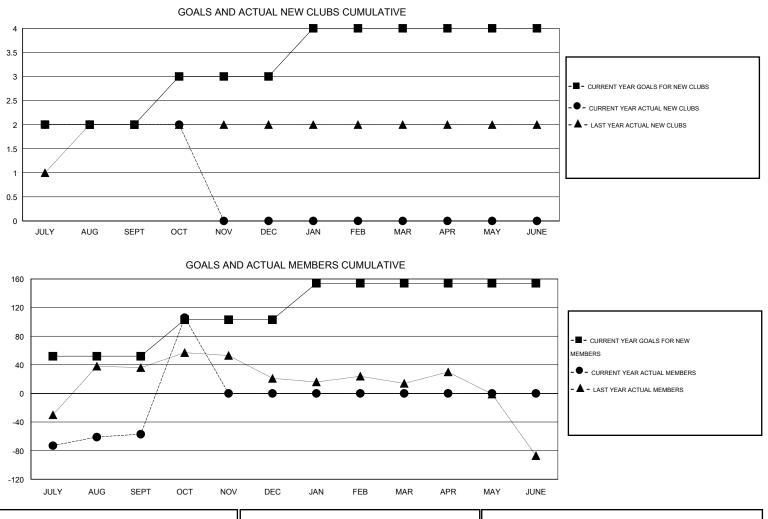

## GMT: KAMLESH JAIN

GMT CA 6

| Clubs         |                  |                  |                  |                  | Members               |                    |                                     |                    |                  |  |
|---------------|------------------|------------------|------------------|------------------|-----------------------|--------------------|-------------------------------------|--------------------|------------------|--|
|               | RESU             | TS FOR 2014-2015 |                  |                  | RESULTS FOR 2014-2015 |                    |                                     |                    |                  |  |
| QUARTER       | NEW CLUB<br>GOAL | NEW CLUBS        | DROPPED<br>CLUBS | NET<br>GAIN/LOSS | QUARTER               | NEW MEMBER<br>GOAL | CHARTER AND<br>NEW MEMBERS<br>ADDED | DROPPED<br>MEMBERS | NET<br>GAIN/LOSS |  |
| JULY/AUG/SEPT | 2                | 2                | 0                | 2                | JULY/AUG/SEPT         | 52                 | 101                                 | 158                | -57              |  |
| OCT/NOV/DEC   | 1                | 0                | 0                | 0                | OCT/NOV/DEC           | 51                 | 167                                 | 4                  | 163              |  |
| JAN/FEB/MAR   | 1                | 0                | 0                | 0                | JAN/FEB/MAR           | 51                 | 0                                   | 0                  | 0                |  |
| APR/MAY/JUNE  | 0                | 0                | 0                | 0                | APR/MAY/JUNE          | 0                  | 0                                   | 0                  | 0                |  |